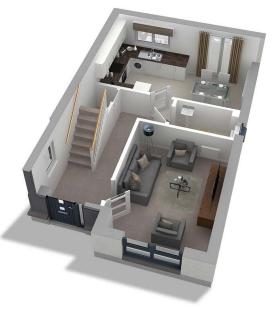

# The Torrin

3 bedroom semi detached home

# THE TORRIN

3 bedroom semi detached home

The Torrin is a lovely 3 bedroom home featuring a contemporary open plan kitchen/dining room.

The high quality kitchen by Ashley Ann features Bosch appliances and French doors leading to the patio area in the turfed rear garden.

A separate lounge located to the front of the home provides a great space to relax and unwind.

Upstairs, there are 3 bedrooms, two of which feature fitted wardrobes. Bedroom 1 benefits from an en suite shower room which together with the bathroom, features fitted vanity units to provide a smart, streamlined finish.

# First Floor

| Bedroom 1 | 3.23m x 3.16m | 10' 6" x 10' 4" |
|-----------|---------------|-----------------|
| En suite  | 2.51m x 1.96m | 8' 2" x 6' 4"   |
| Bedroom 2 | 2.97m x 2.93m | 9'7" x 9'6"     |
| Bedroom 3 | 2.97m x 2.25m | 9' 7" x 7' 4"   |
| Bathroom  | 1.98m x 1.96m | 6' 5" x 6' 4"   |

# Ground Floor

| Lounge         | 5.02m x 3.35m | 16' 5" x 11' 0" |
|----------------|---------------|-----------------|
| Kitchen/Dining | 5.29m x 3.20m | 17' 4" x 10' 5" |
| Cloakroom      | 1.85m x 1.81m | 6' 1" x 5' 9"   |