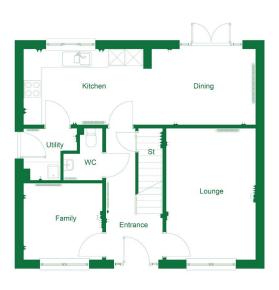

# The Etive

4 bedroom detached home with garage

# THE ETIVE

4 bedroom detached home with garage

The Etive is an exceptional home ideal for family living comprising 4 bedrooms and an integral garage.

The open plan Ashley Ann kitchen/dining room features a selection of Bosch appliances and benefits from French doors leading to the turfed rear garden. On the ground floor, you will also find a front aspect lounge, as well as a cloakroom and utility room.

Upstairs, bedroom 1 benefits from an en suite shower room along with a mirrored fitted wardrobe. The family bathroom can also be found on this level, which features a shower over the bath and fitted vanity units to create a sleek and modern finish.

# First Floor

| Bedroom 1  | 3.64m x 3.29m | 11'9" x 10'8" |
|------------|---------------|---------------|
| En suite   | 2.37m x 2.04m | 7'8" x 6'7"   |
| Bedroom 2  | 3.20m x 3.22m | 10'5" x 10'6" |
| Bathroom 3 | 3.59m x 2.77m | 11'8" x 9'1"  |
| Bedroom 4  | 3.13m x 2.80m | 10'3" x 9'2"  |
| Bathroom   | 2.10m x 2.10m | 6'9" x 6'9"   |

# Ground Floor

| Lounge         | 4.78m x 3.30m | 15'7" x 10'8" |
|----------------|---------------|---------------|
| Kitchen/Dining | 5.45m x 3.48m | 17'9" x 11'4" |
| Utility        | 2.20m x 1.55m | 7'2" x 5'1"   |
| Cloakroom      | 2,20m x 1,08m | 7'2" x 3'5"   |