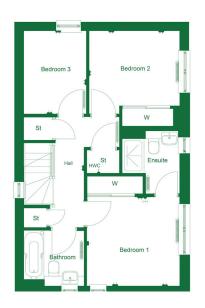

# First Floor

| Bedroom 1 | 3.23m x 3.16m | 10' 6" x 10' 4" |
|-----------|---------------|-----------------|
| En suite  | 2.51m x 1.96m | 8' 2" x 6' 4"   |
| Bedroom 2 | 2.97m x 2.93m | 9'7" x 9'6"     |
| Bedroom 3 | 2.97m x 2.25m | 9' 7" x 7' 4"   |
| Bathroom  | 1.98m x 1.96m | 6' 5" x 6' 4"   |