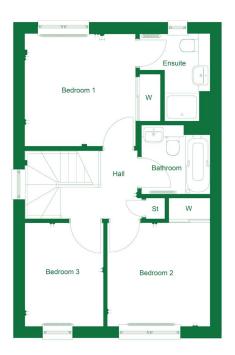

# The Etive

4 bedroom detached home with garage

# THE ETIVE

4 bedroom detached home with garage

The Etive is an exceptional home ideal for family living comprising 4 bedrooms and an integral garage.

The open plan Ashley Ann kitchen/dining room features a selection of Bosch appliances and benefits from French doors leading to the turfed rear garden. On the ground floor, you will also find a front aspect lounge, as well as a cloakroom and utility room.

Upstairs, bedroom 1 benefits from an en suite shower room along with a mirrored fitted wardrobe. The family bathroom can also be found on this level, which features a shower over the bath and fitted vanity units to create a sleek and modern finish.

# First Floor

| Bedroom 1  | 3.64m x 3.29m | 11'9" x 10'8" |
|------------|---------------|---------------|
| En suite   | 2.37m x 2.04m | 7'8" x 6'7"   |
| Bedroom 2  | 3.20m x 3.22m | 10'5" x 10'6" |
| Bathroom 3 | 3.59m x 2.77m | 11'8" x 9'1"  |
| Bedroom 4  | 3.13m x 2.80m | 10'3" x 9'2"  |
| Bathroom   | 2.10m x 2.10m | 6'9" x 6'9"   |