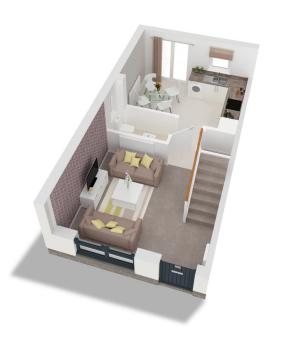

# The Orrin

2 bedroom semi-detached home

# THE ORRIN

2 bedroom semi-detached home

The Orrin is a lovely two bedroom home with accommodation over two levels.

The open plan Ashley Ann kitchen/dining area features French doors leading to the turfed rear garden.

The front aspect lounge, along with a handy WC and storage cupboard, are also located on this level.

Upstairs, there are two double bedrooms and family bathroom finished with fitted vanity units.