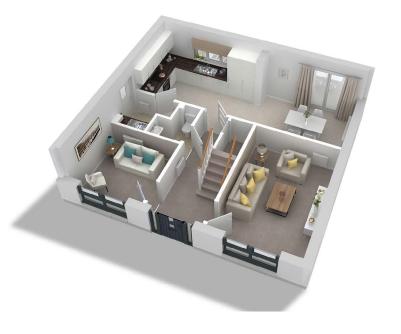

# The Etive

4 bedroom detached home with garage

# THE ETIVE

4 bedroom detached home with garage

The Etive is an exceptional home ideal for family living comprising 4 bedrooms and an integral garage.

The open plan Ashley Ann kitchen/dining room features a selection of Bosch appliances and benefits from French doors leading to the turfed rear garden. On the ground floor, you will also find a front aspect lounge, as well as a cloakroom and utility room.

Upstairs, bedroom 1 benefits from an en suite shower room along with a mirrored fitted wardrobe. The family bathroom can also be found on this level, which features a shower over the bath and fitted vanity units to create a sleek and modern finish.

# First Floor

| Bedroom 1  | 3.64m x 3.29m | 11'9" x 10'8" |
|------------|---------------|---------------|
| En suite   | 2.37m x 2.04m | 7'8" x 6'7"   |
| Bedroom 2  | 3.20m x 3.22m | 10'5" x 10'6" |
| Bathroom 3 | 3.59m x 2.77m | 11'8" x 9'1"  |
| Bedroom 4  | 3.13m x 2.80m | 10'3" x 9'2"  |
| Bathroom   | 2.10m x 2.10m | 6'9" x 6'9"   |

# Ground Floor

| Lounge         | 4.78m x 3.30m | 15'7" x 10'8" |
|----------------|---------------|---------------|
| Kitchen/Dining | 5.45m x 3.48m | 17'9" x 11'4" |
| Utility        | 2.20m x 1.55m | 7'2" x 5'1"   |
| Cloakroom      | 2,20m x 1,08m | 7'2" x 3'5"   |