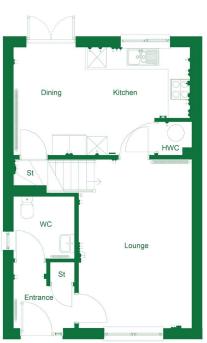

# The Etive

4 bedroom detached home with garage

# THE ETIVE

4 bedroom detached home with garage

The Etive is an exceptional home ideal for family living comprising 4 bedrooms and an integral garage.

The open plan Ashley Ann kitchen/dining room features a selection of Bosch appliances and benefits from French doors leading to the turfed rear garden. On the ground floor, you will also find a front aspect lounge, as well as a cloakroom and utility room.

# Ground Floor

| Lounge         | 4.78m x 3.30m | 15'7" x 10'8" |
|----------------|---------------|---------------|
| Kitchen/Dining | 5.45m x 3.48m | 17'9" x 11'4" |
| Utility        | 2.20m x 1.55m | 7'2" x 5'1"   |
| Cloakroom      | 2,20m x 1,08m | 7'2" x 3'5"   |