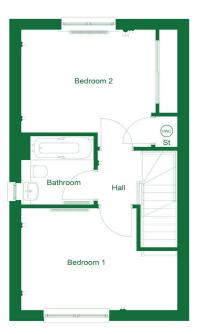

# THE ORRIN

2 bedroom semi-detached home

The Orrin is a lovely two bedroom home with accommodation over two levels.

The open plan Ashley Ann kitchen/dining area features French doors leading to the turfed rear garden.

The front aspect lounge, along with a handy WC and storage cupboard, are also located on this level.

Upstairs, there are two double bedrooms and family bathroom finished with fitted vanity units.

# First Floor

| Bedroom 1 | 4.20m x 3.00m | 13' 8" x 9' 8" |
|-----------|---------------|----------------|
| Bedroom 2 | 3.50m x 3.03m | 11' 5" x 9' 9" |
| Bathroom  | 2.01m x 1.90m | 6' 6" x 6' 3"  |