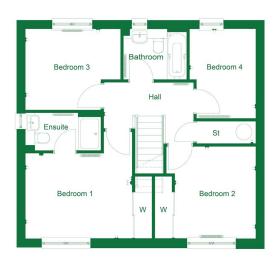

# The Tarvie

4 bedroom detached home

# THE TARVIE

4 bedroom detached home

The Tarvie is a stunning 4 bedroom home which is beautifully designed and well thought out.

An open plan luxury Ashley Ann kitchen/dining area features French doors leading to the rear turfed garden. In addition, there is a useful utility room with a door leading outside. The hallway leads to the lounge and separate front aspect family room. A cloakroom and handy storage cupboard are also located on the ground floor.

The first floor has four bedrooms, with bedroom 1 featuring an en suite shower room and a fitted mirrored wardrobe. Additionally, there is a family bathroom on this level which features a shower over the bath and fitted vanity units to create a sleek and modern finish.

# First Floor

| Bedroom 1 | 3.83m x 3.06m | 12' 6" x 10' 0" |
|-----------|---------------|-----------------|
| En suite  | 2.71m x 1.35m | 8'9" x 4'4"     |
| Bedroom 2 | 3.30m x 2.90m | 10' 8" x 9' 5"  |
| Bedroom 3 | 3.42m x 2.90m | 11' 2" x 9' 5"  |
| Bedroom 4 | 3.20m x 2.13m | 10' 5" x 7' 0"  |
| Bathroom  | 2.27m x 1.81m | 7' 5" x 5' 9"   |

# Ground Floor

| Lounge         | 4.68m x 3.19m | 15' 4" x 10' 5" |
|----------------|---------------|-----------------|
| Kitchen/Dining | 8.27m x 2.70m | 27' 1" x 8' 9"  |
| Family         | 2.81m x 2.73m | 9' 2" x 9' 0"   |
| Utility        | 1.90m x 1.85m | 6' 2" x 6' 1"   |
| Cloakroom      | 1.85m x 1.42m | 6' 1" x 4' 7"   |