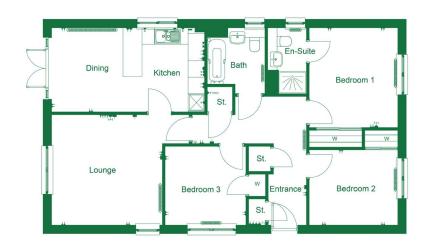

# The Kinglass

3 bedroom detached bungalow

# THE KINGLASS

3 bedroom detached bungalow

The Kinglass is a beautiful 3 bedroom detached bungalow.

The luxury Ashley Ann kitchen features a selection of Bosch appliances and French doors leading to the turfed garden.

The home comprises 3 double bedrooms with fitted wardrobe facilities, with bedroom 1 also benefiting from en suite shower room.

The family bathroom features fitted vanity units to provide a sleek and modern finish.

| Lounge         | 4.04m x 4.03m | 13' 3" x 13' 2"  |
|----------------|---------------|------------------|
| Kitchen/Dining | 5.58m x 3.07m | 18' 4" x 10' 1"  |
| Bedroom 1      | 3.64m x 3.23m | 11' 11" x 10' 7" |
| En suite       | 2.40m x 1.41m | 7' 10" x 4' 8"   |
| Bedroom 2      | 3.23m x 2.74m | 10' 7" x 9' 0"   |
| Bedroom 3      | 2.95m x 2.87m | 9' 8" x 9' 5"    |
| Bathroom       | 2.40m x 2.10m | 7' 10" x 6' 11"  |