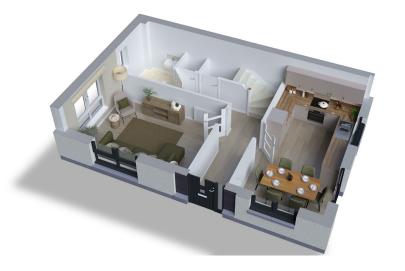

# THE TORRIN

3 bedroom semi detached home

The Torrin is a lovely 3 bedroom home featuring a contemporary open plan kitchen/dining room.

The high quality kitchen by Ashley Ann features Bosch appliances and French doors leading to the patio area in the turfed rear garden.