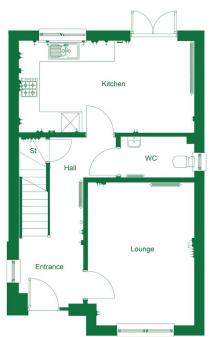

# The Tarvie

4 bedroom detached home

# THE TARVIE

4 bedroom detached home

The Tarvie is a stunning 4 bedroom home which is beautifully designed and well thought out.

An open plan luxury Ashley Ann kitchen/dining area features French doors leading to the rear turfed garden. In addition, there is a useful utility room with a door leading outside. The hallway leads to the lounge and separate front aspect family room. A cloakroom and handy storage cupboard are also located on the ground floor.

# Ground Floor

| Lounge         | 4.68m x 3.19m | 15' 4" x 10' 5" |
|----------------|---------------|-----------------|
| Kitchen/Dining | 8.27m x 2.70m | 27' 1" x 8' 9"  |
| Family         | 2.81m x 2.73m | 9' 2" x 9' 0"   |
| Utility        | 1.90m x 1.85m | 6' 2" x 6' 1"   |
| Cloakroom      | 1.85m x 1.42m | 6' 1" x 4' 7"   |