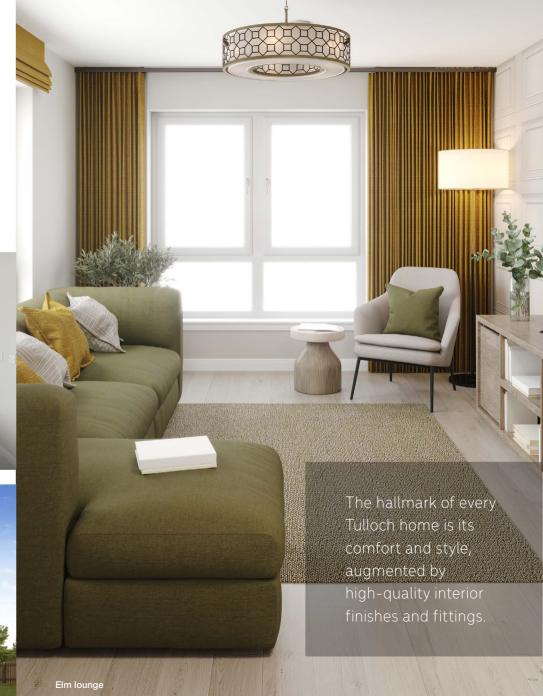

# The Elm

3 bedroom detached home

# THE ELM

3 bedroom detached home

The Elm is a lovely 3 bedroom family home featuring a contemporary open plan kitchen/dining room, perfect for entertaining, with French doors opening to the patio area in the rear turfed garden.

The luxury kitchen by Ashley Ann includes a selection of Bosch appliances. A separate lounge located to the front of the home creates a lovely space to relax and unwind.

Upstairs, the home features three bedrooms. Bedroom 1 benefits from a fitted wardrobe and en suite shower room. The family bathroom is also located on the first floor, which features a shower over the bath and fitted vanity units to provide a sleek finish.