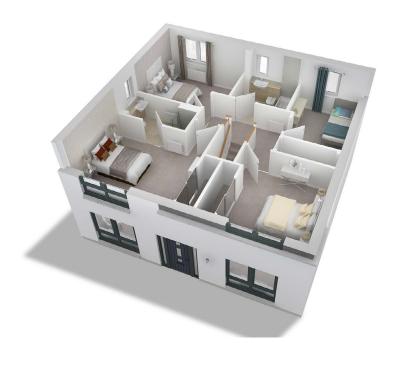

# The Tarvie

4 bedroom detached home

# THE TARVIE

4 bedroom detached home

The Tarvie is a stunning 4 bedroom home which is beautifully designed and well thought out.

An open plan luxury Ashley Ann kitchen/dining area features French doors leading to the rear turfed garden. In addition, there is a useful utility room with a door leading outside. The hallway leads to the lounge and separate front aspect family room. A cloakroom and handy storage cupboard are also located on the ground floor.

The first floor has four bedrooms, with bedroom 1 featuring an en suite shower room and a fitted mirrored wardrobe. Additionally, there is a family bathroom on this level which features a shower over the bath and fitted vanity units to create a sleek and modern finish.

# First Floor

| Bedroom 1 | 3.83m x 3.06m | 12' 6" x 10' 0" |
|-----------|---------------|-----------------|
| En suite  | 2.71m x 1.35m | 8'9" x 4'4"     |
| Bedroom 2 | 3.30m x 2.90m | 10' 8" x 9' 5"  |
| Bedroom 3 | 3.42m x 2.90m | 11' 2" x 9' 5"  |
| Bedroom 4 | 3.20m x 2.13m | 10' 5" x 7' 0"  |
| Bathroom  | 2.27m x 1.81m | 7' 5" x 5' 9"   |

# Ground Floor

| Lounge         | 4.68m x 3.19m | 15' 4" x 10' 5" |
|----------------|---------------|-----------------|
| Kitchen/Dining | 8.27m x 2.70m | 27' 1" x 8' 9"  |
| Family         | 2.81m x 2.73m | 9' 2" x 9' 0"   |
| Utility        | 1.90m x 1.85m | 6' 2" x 6' 1"   |
| Cloakroom      | 1.85m x 1.42m | 6' 1" x 4' 7"   |