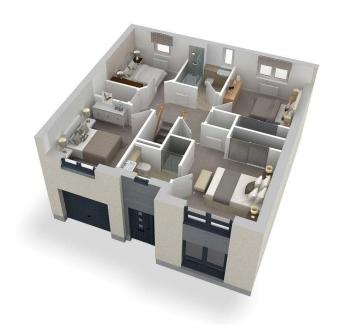

# First Floor

| Bedroom 1  | 3.64m x 3.29m | 11'9" x 10'8" |
|------------|---------------|---------------|
| En suite   | 2.37m x 2.04m | 7'8" x 6'7"   |
| Bedroom 2  | 3.20m x 3.22m | 10'5" x 10'6" |
| Bathroom 3 | 3.59m x 2.77m | 11'8" x 9'1"  |
| Bedroom 4  | 3.13m x 2.80m | 10'3" x 9'2"  |
| Bathroom   | 2.10m x 2.10m | 6'9" x 6'9"   |

# Ground Floor

| Lounge         | 4.78m x 3.30m | 15'7" x 10'8" |
|----------------|---------------|---------------|
| Kitchen/Dining | 5.45m x 3.48m | 17'9" x 11'4" |
| Utility        | 2.20m x 1.55m | 7'2" x 5'1"   |
| Cloakroom      | 2,20m x 1,08m | 7'2" x 3'5"   |