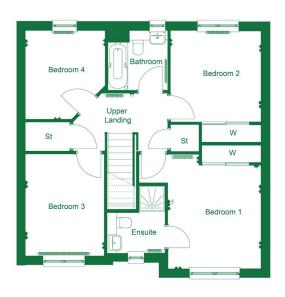

Upstairs, bedroom 1 benefits from an en suite shower room along with a mirrored fitted wardrobe. The family bathroom can also be found on this level, which features a shower over the bath and fitted vanity units to create a sleek and modern finish.

# First Floor

| Bedroom 1  | 3.64m x 3.29m | 11'9" x 10'8" |
|------------|---------------|---------------|
| En suite   | 2.37m x 2.04m | 7'8" x 6'7"   |
| Bedroom 2  | 3.20m x 3.22m | 10'5" x 10'6" |
| Bathroom 3 | 3.59m x 2.77m | 11'8" x 9'1"  |
| Bedroom 4  | 3.13m x 2.80m | 10'3" x 9'2"  |
| Bathroom   | 2.10m x 2.10m | 6'9" x 6'9"   |