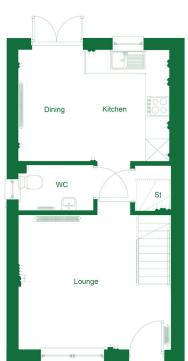

# THE ORRIN

2 bedroom semi-detached home

The Orrin is a lovely two bedroom home with accommodation over two levels.

The open plan Ashley Ann kitchen/dining area features French doors leading to the turfed rear garden.

The front aspect lounge, along with a handy WC and storage cupboard, are also located on this level.

Upstairs, there are two double bedrooms and family bathroom finished with fitted vanity units.

# Ground Floor

| Lounge         | 4.20m x 3.70m | 13' 8" x 12' 1" |
|----------------|---------------|-----------------|
| Kitchen/Dining | 4.20m x 3.07m | 13' 8" x 10' 1" |
| Cloakroom      | 2.07m x 1.25m | 6' 8" x 4' 1"   |