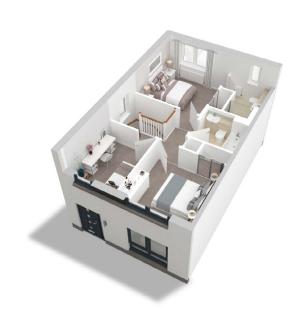

# The Orrin

2 bedroom semi-detached home

# THE ORRIN

2 bedroom semi-detached home

The Orrin is a lovely two bedroom home with accommodation over two levels.

The open plan Ashley Ann kitchen/dining area features French doors leading to the turfed rear garden.

The front aspect lounge, along with a handy WC and storage cupboard, are also located on this level.

Upstairs, there are two double bedrooms and family bathroom finished with fitted vanity units.

# First Floor

| Bedroom 1 | 4.20m x 3.00m | 13' 8" x 9' 8" |
|-----------|---------------|----------------|
| Bedroom 2 | 3.50m x 3.03m | 11' 5" x 9' 9" |
| Bathroom  | 2.01m x 1.90m | 6' 6" x 6' 3"  |

# Ground Floor

| Lounge         | 4.20m x 3.70m | 13' 8" x 12' 1" |
|----------------|---------------|-----------------|
| Kitchen/Dining | 4.20m x 3.07m | 13' 8" x 10' 1" |
| Cloakroom      | 2.07m x 1.25m | 6' 8" x 4' 1"   |