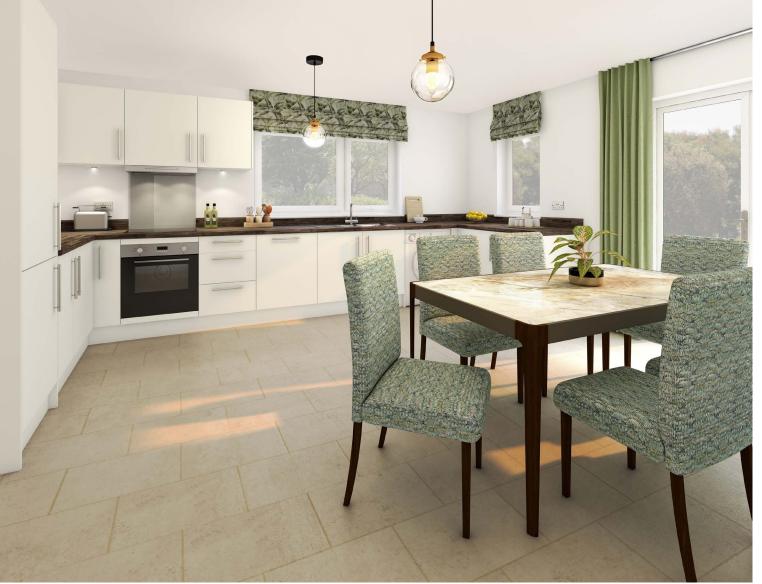

# Experience the advantages of buying a new Tulloch home...

Ask our friendly sales consultant for details, but suffice to say you will find expertly designed kitchens by Ashley Ann, integrated appliances, well appointed bathrooms and en suites, high quality finishes, air source heating, and bright, airy rooms and living areas.

#### Kitchen

- High quality kitchen supplied and fitted by Ashley Ann
- Worktop with matching upstand
- A range of integrated Bosch appliances including:
- · Stainless steel electric oven
- · Frameless 4 ring ceramic hob
- Stainless steel extractor hood
- · Glass splashback behind hob
- Stainless steel inset sink with 1.5 bowl
- Under wall-unit lighting