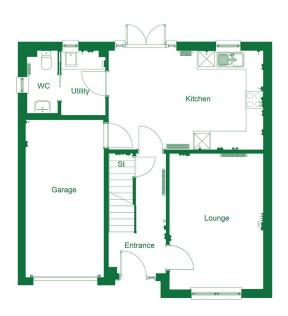

# THE ETIVE

4 bedroom detached home with garage

The Etive is an exceptional home ideal for family living comprising 4 bedrooms and an integral garage.

The open plan Ashley Ann kitchen/dining room features a selection of Bosch appliances and benefits from French doors leading to the turfed rear garden. On the ground floor, you will also find a front aspect lounge, as well as a cloakroom and utility room.

# Ground Floor

| Lounge         | 4.78m x 3.30m | 15'7" x 10'8" |
|----------------|---------------|---------------|
| Kitchen/Dining | 5.45m x 3.48m | 17'9" x 11'4" |
| Utility        | 2.20m x 1.55m | 7'2" x 5'1"   |
| Cloakroom      | 2,20m x 1,08m | 7'2" x 3'5"   |