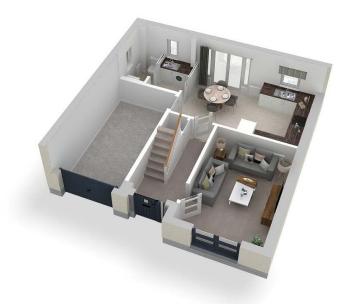

# The Etive

4 bedroom detached home with garage

# THE ETIVE

4 bedroom detached home with garage

The Etive is an exceptional home ideal for family living comprising 4 bedrooms and an integral garage.

The open plan Ashley Ann kitchen/dining room features a selection of Bosch appliances and benefits from French doors leading to the turfed rear garden. On the ground floor, you will also find a front aspect lounge, as well as a cloakroom and utility room.