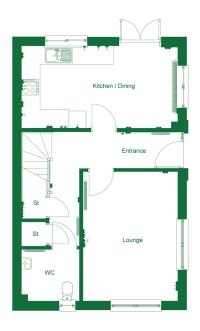

# Ground Floor

| Lounge         | 5.02m x 3.35m | 16' 5" x 11' 0" |
|----------------|---------------|-----------------|
| Kitchen/Dining | 5.29m x 3.20m | 17' 4" x 10' 5" |
| Cloakroom      | 1.85m x 1.81m | 6' 1" x 5' 9"   |