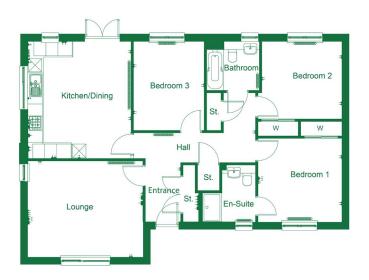

# THE ORRIN

2 bedroom semi-detached home

The Orrin is a lovely two bedroom home with accommodation over two levels.

The open plan Ashley Ann kitchen/dining area features French doors leading to the turfed rear garden.

The front aspect lounge, along with a handy WC and storage cupboard, are also located on this level.

Upstairs, there are two double bedrooms and family bathroom finished with fitted vanity units.

# First Floor

| Bedroom 1 | 4.20m x 3.00m | 13' 8" x 9' 8" |
|-----------|---------------|----------------|
| Bedroom 2 | 3.50m x 3.03m | 11' 5" x 9' 9" |
| Bathroom  | 2.01m x 1.90m | 6' 6" x 6' 3"  |

# Ground Floor

| Lounge         | 4.20m x 3.70m | 13' 8" x 12' 1" |
|----------------|---------------|-----------------|
| Kitchen/Dining | 4.20m x 3.07m | 13' 8" x 10' 1" |
| Cloakroom      | 2.07m x 1.25m | 6' 8" x 4' 1"   |