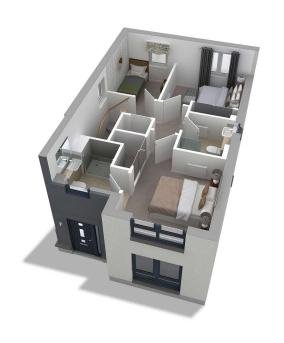

# The Orrin

2 bedroom semi-detached home

# THE ORRIN

2 bedroom semi-detached home

The Orrin is a lovely two bedroom home with accommodation over two levels.

The open plan Ashley Ann kitchen/dining area features French doors leading to the turfed rear garden.

The front aspect lounge, along with a handy WC and storage cupboard, are also located on this level.

Upstairs, there are two double bedrooms and family bathroom finished with fitted vanity units.

# First Floor

| Bedroom 1 | 4.20m x 3.00m | 13' 8" x 9' 8" |
|-----------|---------------|----------------|
| Bedroom 2 | 3.50m x 3.03m | 11' 5" x 9' 9" |
| Bathroom  | 2.01m x 1.90m | 6' 6" x 6' 3"  |

# Ground Floor

| Lounge         | 4.20m x 3.70m | 13' 8" x 12' 1" |
|----------------|---------------|-----------------|
| Kitchen/Dining | 4.20m x 3.07m | 13' 8" x 10' 1" |
| Cloakroom      | 2.07m x 1.25m | 6' 8" x 4' 1"   |