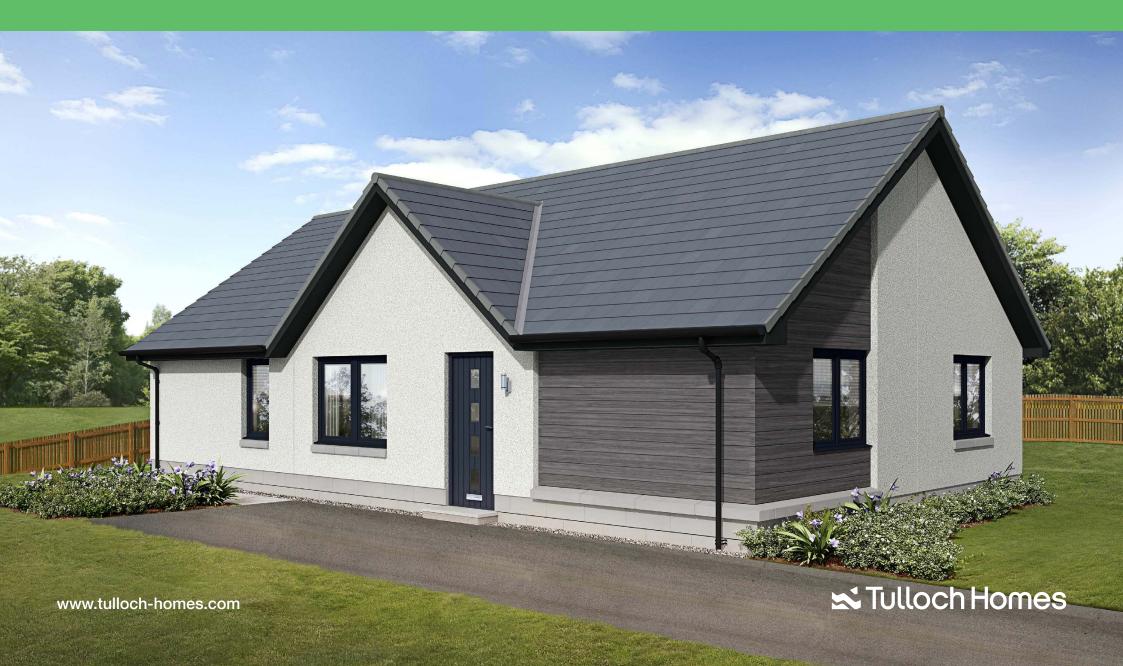

# The Kinglass

3 bedroom detached bungalow

# THE KINGLASS

3 bedroom detached bungalow

The Kinglass is a beautiful 3 bedroom detached bungalow.

The luxury Ashley Ann kitchen features a selection of Bosch appliances and French doors leading to the turfed garden.

The home comprises 3 double bedrooms with fitted wardrobe facilities, with bedroom 1 also benefiting from en suite shower room.

The family bathroom features fitted vanity units to provide a sleek and modern finish.