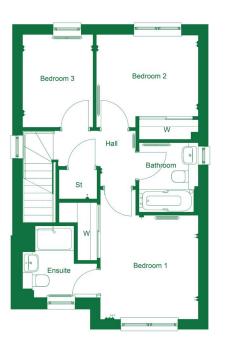

# The Tarvie

4 bedroom detached home

# THE TARVIE

4 bedroom detached home

The Tarvie is a stunning 4 bedroom home which is beautifully designed and well thought out.

An open plan luxury Ashley Ann kitchen/dining area features French doors leading to the rear turfed garden. In addition, there is a useful utility room with a door leading outside. The hallway leads to the lounge and separate front aspect family room. A cloakroom and handy storage cupboard are also located on the ground floor.

The first floor has four bedrooms, with bedroom 1 featuring an en suite shower room and a fitted mirrored wardrobe. Additionally, there is a family bathroom on this level which features a shower over the bath and fitted vanity units to create a sleek and modern finish.

# First Floor

| Bedroom 1 | 3.83m x 3.06m | 12' 6" x 10' 0" |
|-----------|---------------|-----------------|
| En suite  | 2.71m x 1.35m | 8'9" x 4'4"     |
| Bedroom 2 | 3.30m x 2.90m | 10' 8" x 9' 5"  |
| Bedroom 3 | 3.42m x 2.90m | 11' 2" x 9' 5"  |
| Bedroom 4 | 3.20m x 2.13m | 10' 5" x 7' 0"  |
| Bathroom  | 2.27m x 1.81m | 7' 5" x 5' 9"   |