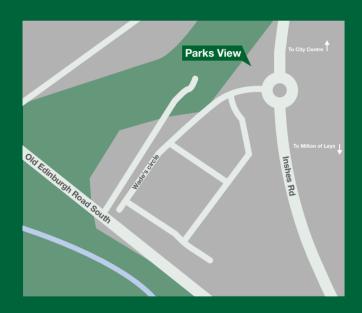

# How to find Parks View

Parks View is located off Inshes Road, Inverness.

Sat Nav: IV2 5JG