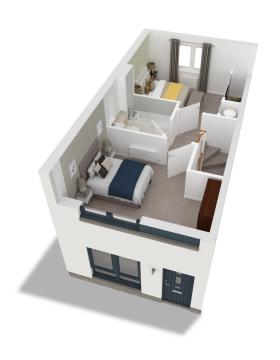

# The Orrin

2 bedroom semi-detached home

# THE ORRIN

2 bedroom semi-detached home

The Orrin is a lovely two bedroom home with accommodation over two levels.

The open plan Ashley Ann kitchen/dining area features French doors leading to the turfed rear garden.

The front aspect lounge, along with a handy WC and storage cupboard, are also located on this level.

Upstairs, there are two double bedrooms and family bathroom finished with fitted vanity units.