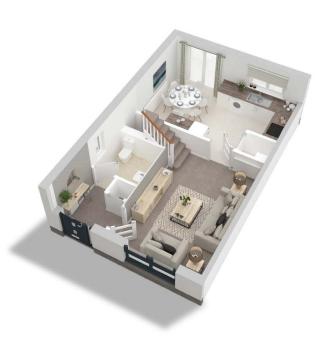

# The Torrin

3 bedroom semi detached home

# THE TORRIN

3 bedroom semi detached home

The Torrin is a lovely 3 bedroom home featuring a contemporary open plan kitchen/dining room.

The high quality kitchen by Ashley Ann features Bosch appliances and French doors leading to the patio area in the turfed rear garden.

A separate lounge located to the front of the home provides a great space to relax and unwind.

Upstairs, there are 3 bedrooms, two of which feature fitted wardrobes. Bedroom 1 benefits from an en suite shower room which together with the bathroom, features fitted vanity units to provide a smart, streamlined finish.

# First Floor

| Bedroom 1 | 3.23m x 3.16m | 10' 6" x 10' 4" |
|-----------|---------------|-----------------|
| En suite  | 2.51m x 1.96m | 8' 2" x 6' 4"   |
| Bedroom 2 | 2.97m x 2.93m | 9'7" x 9'6"     |
| Bedroom 3 | 2.97m x 2.25m | 9' 7" x 7' 4"   |
| Bathroom  | 1.98m x 1.96m | 6' 5" x 6' 4"   |

# Ground Floor

| Lounge         | 5.02m x 3.35m | 16' 5" x 11' 0" |
|----------------|---------------|-----------------|
| Kitchen/Dining | 5.29m x 3.20m | 17' 4" x 10' 5" |
| Cloakroom      | 1.85m x 1.81m | 6' 1" x 5' 9"   |